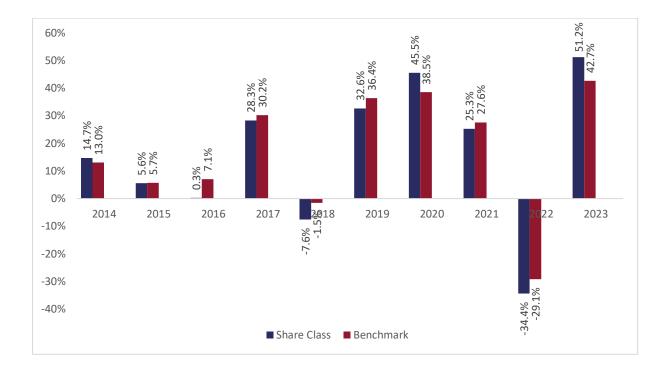

## Past performance chart

## New Capital US Growth Fund - USD I Acc (IE00B55BL213)

This document was published on 31-01-2024

Past performance is not a reliable indicator of future performance. Markets could develop very differently in the future. It can help you to assess how the fund has been managed in the past.

This chart shows the fund's performance as the percentage loss or gain per years over the last 10 years against its benchmark.

It can help you to assess how the fund has been managed in the past and compare it to its benchmark.

Performance is shown after deduction of ongoing charges. Any entry or exit charges are excluded from the calculation.

The base curency of the subfund is USD. Past performance has been calculated in USD.