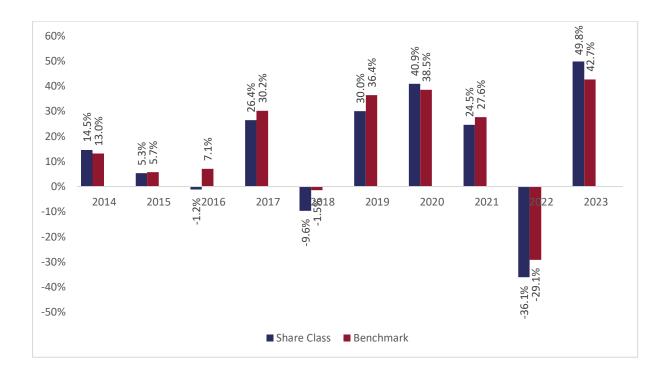

## Past performance chart

## New Capital US Growth Fund - GBP Hedged Acc (IE00B3M6FR88)

This document was published on 31-01-2024

Past performance is not a reliable indicator of future performance. Markets could develop very differently in the future. It can help you to assess how the fund has been managed in the past.

This chart shows the fund's performance as the percentage loss or gain per years over the last 10 years against its benchmark.

It can help you to assess how the fund has been managed in the past and compare it to its benchmark.

Performance is shown after deduction of ongoing charges. Any entry or exit charges are excluded from the calculation.

The base curency of the subfund is USD. Past performance has been calculated in GBP.