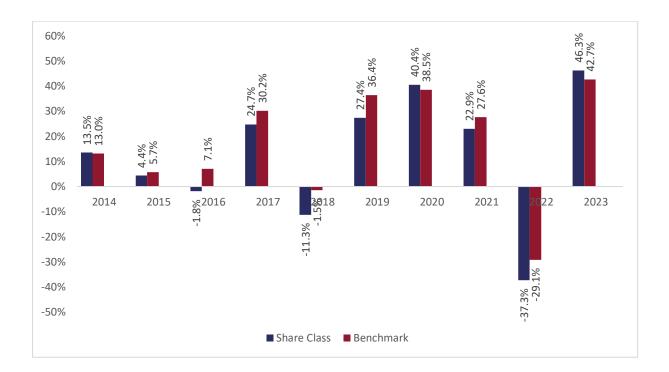

## Past performance chart

## New Capital US Growth Fund - EUR Hedged O Acc (IE00B3M4GP73)

This document was published on 31-01-2024

Past performance is not a reliable indicator of future performance. Markets could develop very differently in the future. It can help you to assess how the fund has been managed in the past.

This chart shows the fund's performance as the percentage loss or gain per years over the last 10 years against its benchmark.

It can help you to assess how the fund has been managed in the past and compare it to its benchmark.

Performance is shown after deduction of ongoing charges. Any entry or exit charges are excluded from the calculation.

Past performance has been calculated in EUR.

The sub-fund was launched on 26-07-2010. This share class was launched on 26-07-2010.