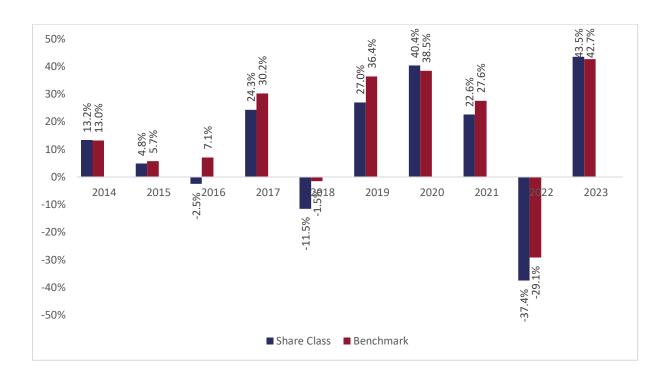

This chart shows the fund's performance as the percentage loss or gain per years over the last 10 years against its benchmark. It can help you to assess how the fund has been managed in the past and compare it to its benchmark.

Performance is shown after deduction of ongoing charges. Any entry or exit charges are excluded from the calculation.

The base curency of the subfund is USD. Past performance has been calculated in CHF.

The sub-fund was launched on 26-07-2010. This share class was launched on 27-07-2010.