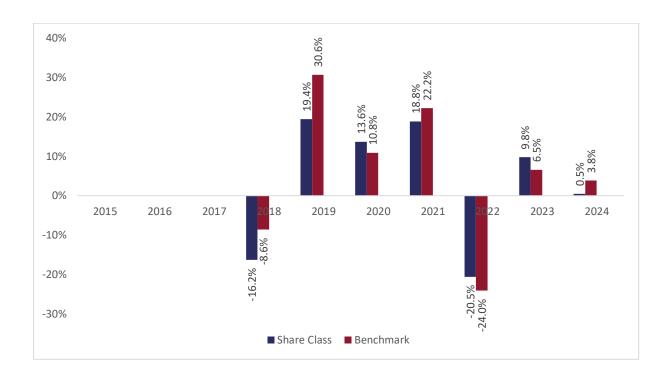

## Past performance chart

New Capital Swiss Small and Mid-Cap Future Leaders Fund A sub-fund of New Capital UCITS Fund Plc New Capital Swiss Small and Mid-Cap Future Leaders Fund - GBP Unhedged Acc (IE00BJFL7V00)

This chart shows the fund's performance as the percentage loss or gain per years over the last 7 years against its benchmark. It can help you to assess how the fund has been managed in the past and compare it to its benchmark.