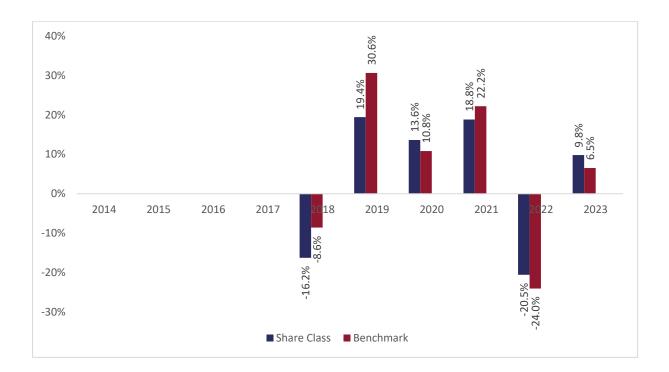

## Past performance chart

## New Capital Swiss Small and Mid-Cap Future Leaders Fund - GBP Unhedged Acc (IE00BJFL7V00)

This document was published on 25-09-2024

Past performance is not a reliable indicator of future performance. Markets could develop very differently in the future. It can help you to assess how the fund has been managed in the past.

This chart shows the fund's performance as the percentage loss or gain per years over the last 6 years against its benchmark. It can help you to assess how the fund has been managed in the past and compare it to its benchmark.

Performance is shown after deduction of ongoing charges. Any entry or exit charges are excluded from the calculation.

The base curency of the subfund is CHF. Past performance has been calculated in GBP.

The sub-fund was launched on 13-03-2014. This share class was launched on 08-02-2017.