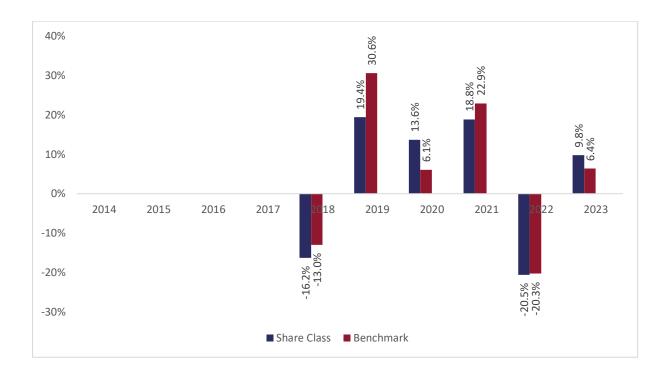

## Past performance chart

New Capital Swiss Select Equity Fund A sub-fund of New Capital UCITS Fund Plc New Capital Swiss Select Equity Fund - GBP Unhedged Acc (IE00BJFL7V00)

This document was published on 31-01-2024

Past performance is not a reliable indicator of future performance. Markets could develop very differently in the future. It can help you to assess how the fund has been managed in the past.

This chart shows the fund's performance as the percentage loss or gain per years over the last 6 years against its benchmark. It can help you to assess how the fund has been managed in the past and compare it to its benchmark.

Performance is shown after deduction of ongoing charges. Any entry or exit charges are excluded from the calculation.

The base curency of the subfund is CHF. Past performance has been calculated in GBP.

The sub-fund was launched on 13-03-2014. This share class was launched on 08-02-2017.