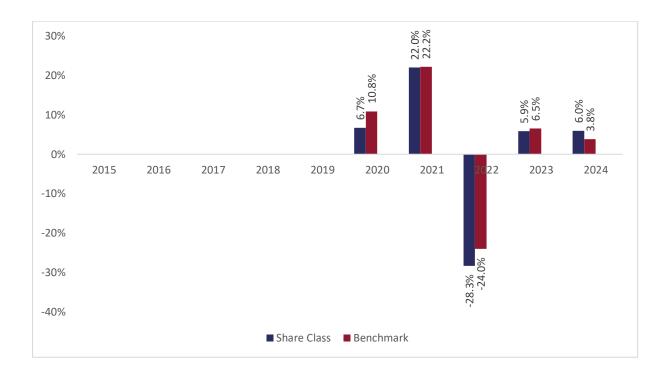

## Past performance chart

## New Capital Swiss Small and Mid-Cap Future Leaders Fund - CHF I Inc (IE00BJQTJ400)

This document was published on 31-01-2025

Past performance is not a reliable indicator of future performance. Markets could develop very differently in the future. It can help you to assess how the fund has been managed in the past.

This chart shows the fund's performance as the percentage loss or gain per years over the last 5 years against its benchmark. It can help you to assess how the fund has been managed in the past and compare it to its benchmark.

Performance is shown after deduction of ongoing charges. Any entry or exit charges are excluded from the calculation.

The base curency of the subfund is CHF. Past performance has been calculated in CHF.

The sub-fund was launched on 13-03-2014. This share class was launched on 13-03-2019.