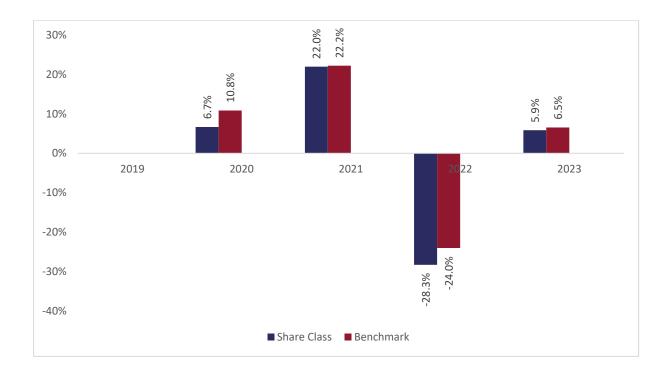

## Past performance chart

## New Capital Swiss Small and Mid-Cap Future Leaders Fund - CHF I Inc (IE00BJQTJ400)

This document was published on 25-09-2024

Past performance is not a reliable indicator of future performance. Markets could develop very differently in the future. It can help you to assess how the fund has been managed in the past.

This chart shows the fund's performance as the percentage loss or gain per years over the last 4 years against its benchmark. It can help you to assess how the fund has been managed in the past and compare it to its benchmark.

Performance is shown after deduction of ongoing charges. Any entry or exit charges are excluded from the calculation.

The base curency of the subfund is CHF. Past performance has been calculated in CHF.

The sub-fund was launched on 13-03-2014. This share class was launched on 13-03-2019.