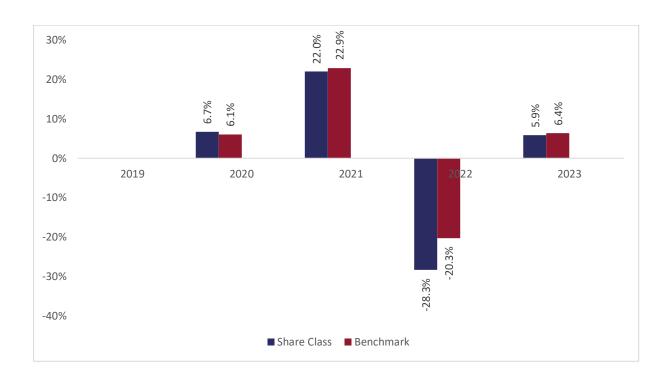

## Past performance chart

New Capital Swiss Select Equity Fund A sub-fund of New Capital UCITS Fund Plc New Capital Swiss Select Equity Fund - CHF I Inc (IE00BJQTJ400)

This document was published on 31-01-2024

Past performance is not a reliable indicator of future performance. Markets could develop very differently in the future. It can help you to assess how the fund has been managed in the past.

This chart shows the fund's performance as the percentage loss or gain per years over the last 4 years against its benchmark. It can help you to assess how the fund has been managed in the past and compare it to its benchmark.

Performance is shown after deduction of ongoing charges. Any entry or exit charges are excluded from the calculation.

The base curency of the subfund is CHF. Past performance has been calculated in CHF.

The sub-fund was launched on 13-03-2014. This share class was launched on 13-03-2019.