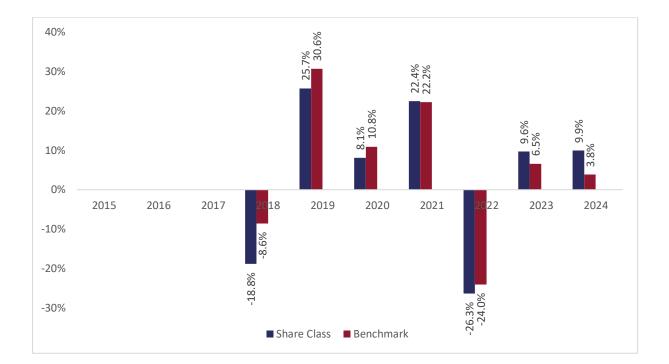

## Past performance chart

## New Capital Swiss Small and Mid-Cap Future Leaders Fund - USD Hedged O Acc (IE00BJFL7R63)

This document was published on 31-01-2025

Past performance is not a reliable indicator of future performance. Markets could develop very differently in the future. It can help you to assess how the fund has been managed in the past.

This chart shows the fund's performance as the percentage loss or gain per years over the last 7 years against its benchmark. It can help you to assess how the fund has been managed in the past and compare it to its benchmark.

Performance is shown after deduction of ongoing charges. Any entry or exit charges are excluded from the calculation.

The base curency of the subfund is CHF. Past performance has been calculated in USD.

The sub-fund was launched on 13-03-2014. This share class was launched on 18-04-2017.