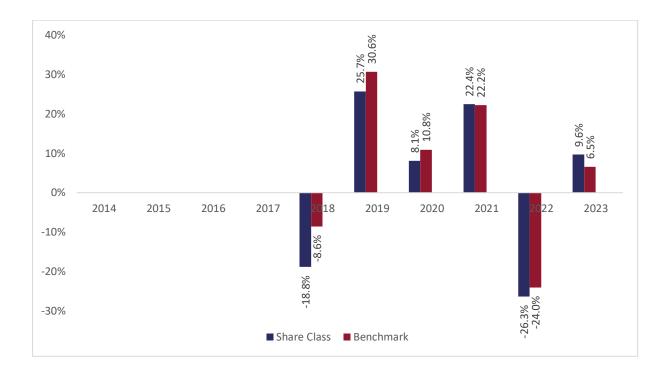

## Past performance chart

New Capital Swiss Small and Mid-Cap Future Leaders Fund A sub-fund of New Capital UCITS Fund Plc New Capital Swiss Small and Mid-Cap Future Leaders Fund - USD Hedged O Acc (IE00BJFL7R63)

This chart shows the fund's performance as the percentage loss or gain per years over the last 6 years against its benchmark. It can help you to assess how the fund has been managed in the past and compare it to its benchmark.