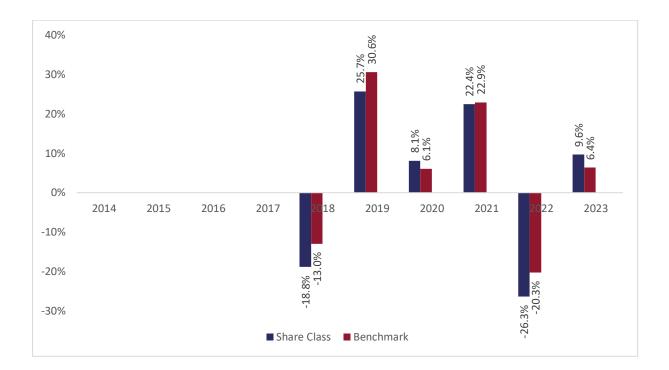

## Past performance chart

## New Capital Swiss Select Equity Fund - USD Hedged O Acc (IE00BJFL7R63)

This document was published on 31-01-2024

Past performance is not a reliable indicator of future performance. Markets could develop very differently in the future. It can help you to assess how the fund has been managed in the past.

This chart shows the fund's performance as the percentage loss or gain per years over the last 6 years against its benchmark. It can help you to assess how the fund has been managed in the past and compare it to its benchmark.

Performance is shown after deduction of ongoing charges. Any entry or exit charges are excluded from the calculation.

The base curency of the subfund is CHF. Past performance has been calculated in USD.

The sub-fund was launched on 13-03-2014. This share class was launched on 18-04-2017.