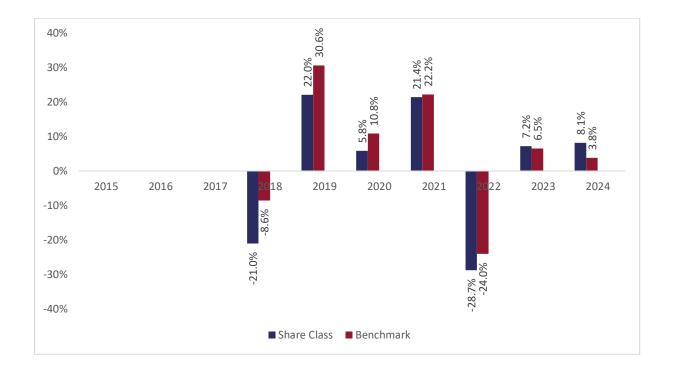

## Past performance chart

## New Capital Swiss Small and Mid-Cap Future Leaders Fund - EUR Hedged O Acc (IE00BJFL7W17)

This document was published on 31-01-2025

Past performance is not a reliable indicator of future performance. Markets could develop very differently in the future. It can help you to assess how the fund has been managed in the past.

This chart shows the fund's performance as the percentage loss or gain per years over the last 7 years against its benchmark. It can help you to assess how the fund has been managed in the past and compare it to its benchmark.

Performance is shown after deduction of ongoing charges. Any entry or exit charges are excluded from the calculation.

The base curency of the subfund is CHF. Past performance has been calculated in EUR.

The sub-fund was launched on 13-03-2014. This share class was launched on 04-08-2017.