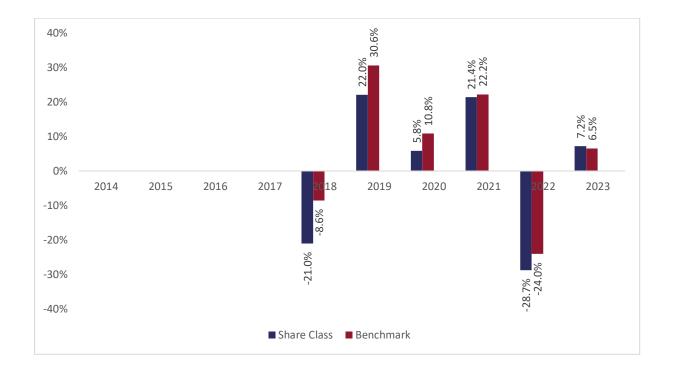

## Past performance chart

## New Capital Swiss Small and Mid-Cap Future Leaders Fund - EUR Hedged O Acc (IE00BJFL7W17)

This document was published on 25-09-2024

Past performance is not a reliable indicator of future performance. Markets could develop very differently in the future. It can help you to assess how the fund has been managed in the past.

This chart shows the fund's performance as the percentage loss or gain per years over the last 6 years against its benchmark. It can help you to assess how the fund has been managed in the past and compare it to its benchmark.

Performance is shown after deduction of ongoing charges. Any entry or exit charges are excluded from the calculation.

The base curency of the subfund is CHF. Past performance has been calculated in EUR.

The sub-fund was launched on 13-03-2014. This share class was launched on 04-08-2017.