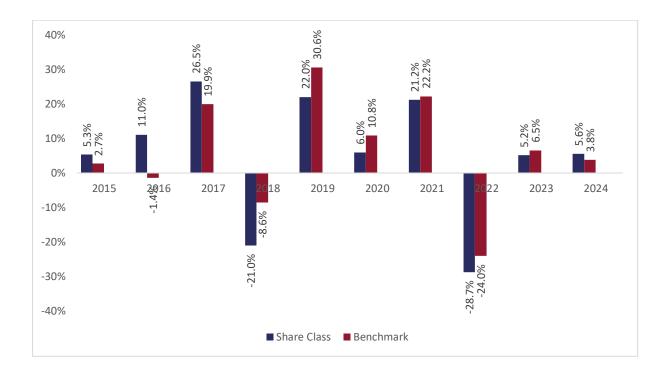

## Past performance chart

This chart shows the fund's performance as the percentage loss or gain per years over the last 10 years against its benchmark.

It can help you to assess how the fund has been managed in the past and compare it to its benchmark.

Performance is shown after deduction of ongoing charges. Any entry or exit charges are excluded from the calculation.

The base curency of the subfund is CHF. Past performance has been calculated in CHF.

The sub-fund was launched on 13-03-2014. This share class was launched on 13-03-2014.