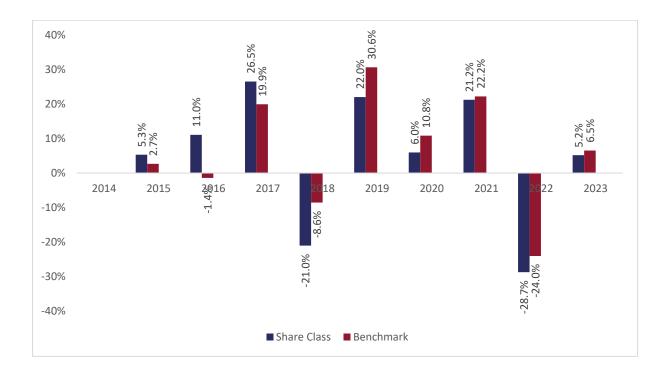

## Past performance chart

## New Capital Swiss Small and Mid-Cap Future Leaders Fund - CHF O Acc (IE00BJFL7Y31)

This document was published on 25-09-2024

Past performance is not a reliable indicator of future performance. Markets could develop very differently in the future. It can help you to assess how the fund has been managed in the past.

This chart shows the fund's performance as the percentage loss or gain per years over the last 9 years against its benchmark. It can help you to assess how the fund has been managed in the past and compare it to its benchmark.

Performance is shown after deduction of ongoing charges. Any entry or exit charges are excluded from the calculation.

The base curency of the subfund is CHF. Past performance has been calculated in CHF.

The sub-fund was launched on 13-03-2014. This share class was launched on 13-03-2014.