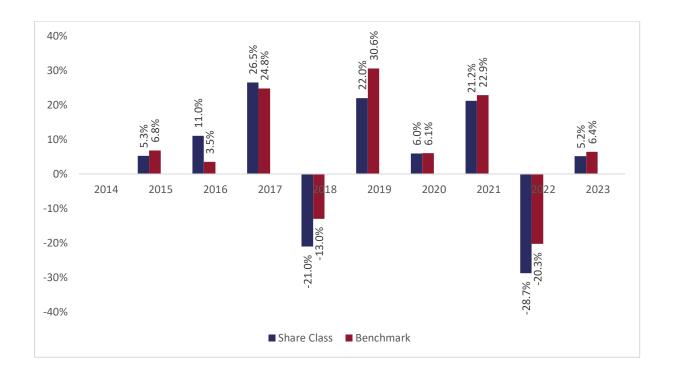

## Past performance chart

## New Capital Swiss Select Equity Fund - CHF O Acc (IE00BJFL7Y31)

This document was published on 31-01-2024

Past performance is not a reliable indicator of future performance. Markets could develop very differently in the future. It can help you to assess how the fund has been managed in the past.

This chart shows the fund's performance as the percentage loss or gain per years over the last 9 years against its benchmark. It can help you to assess how the fund has been managed in the past and compare it to its benchmark.

Performance is shown after deduction of ongoing charges. Any entry or exit charges are excluded from the calculation.

The base curency of the subfund is CHF. Past performance has been calculated in CHF.

The sub-fund was launched on 13-03-2014. This share class was launched on 13-03-2014.