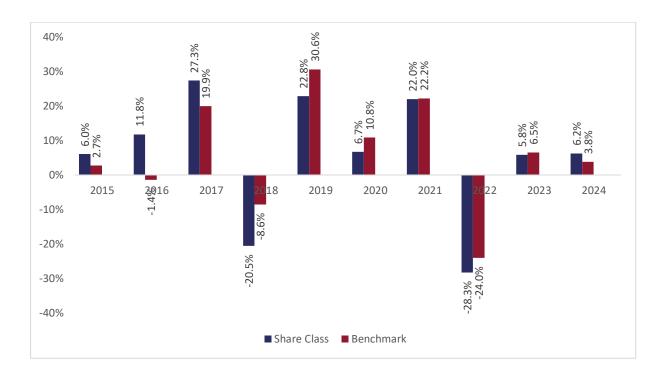

## Past performance chart

## New Capital Swiss Small and Mid-Cap Future Leaders Fund - CHF I Acc (IE00BJFL7Z48)

This document was published on 31-01-2025

Past performance is not a reliable indicator of future performance. Markets could develop very differently in the future. It can help you to assess how the fund has been managed in the past.

This chart shows the fund's performance as the percentage loss or gain per years over the last 10 years against its benchmark.

It can help you to assess how the fund has been managed in the past and compare it to its benchmark.

Performance is shown after deduction of ongoing charges. Any entry or exit charges are excluded from the calculation.

Past performance has been calculated in CHF.

The sub-fund was launched on 13-03-2014. This share class was launched on 13-03-2014.