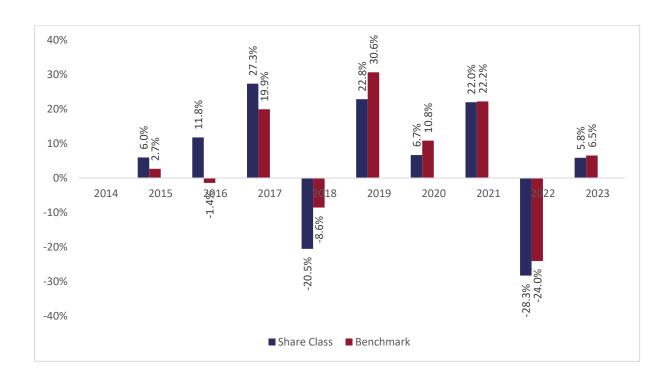

## Past performance chart

Past performance is not a reliable indicator of future performance. Markets could develop very differently in the future. It can help you to assess how the fund has been managed in the past.

This chart shows the fund's performance as the percentage loss or gain per years over the last 9 years against its benchmark.

It can help you to assess how the fund has been managed in the past and compare it to its benchmark. Performance is shown after deduction of ongoing charges. Any entry or exit charges are excluded from the calculation.

Past performance has been calculated in CHF.

The sub-fund was launched on 13-03-2014. This share class was launched on 13-03-2014.