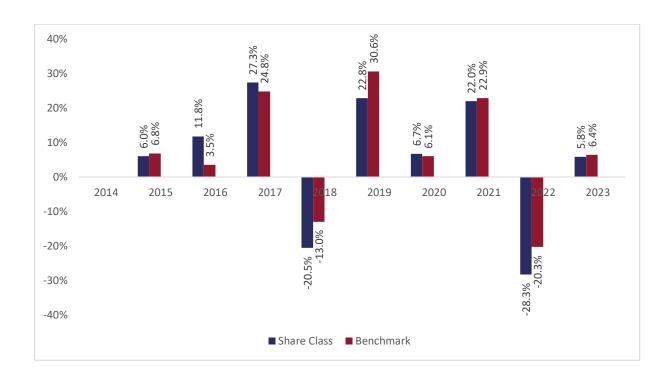

## Past performance chart

New Capital Swiss Select Equity Fund A sub-fund of New Capital UCITS Fund Plc New Capital Swiss Select Equity Fund - CHF I Acc (IE00BJFL7Z48)

This document was published on 31-01-2024

Past performance is not a reliable indicator of future performance. Markets could develop very differently in the future. It can help you to assess how the fund has been managed in the past.

This chart shows the fund's performance as the percentage loss or gain per years over the last 9 years against its benchmark.

It can help you to assess how the fund has been managed in the past and compare it to its benchmark. Performance is shown after deduction of ongoing charges. Any entry or exit charges are excluded from the calculation.

Past performance has been calculated in CHF.

The sub-fund was launched on 13-03-2014. This share class was launched on 13-03-2014.