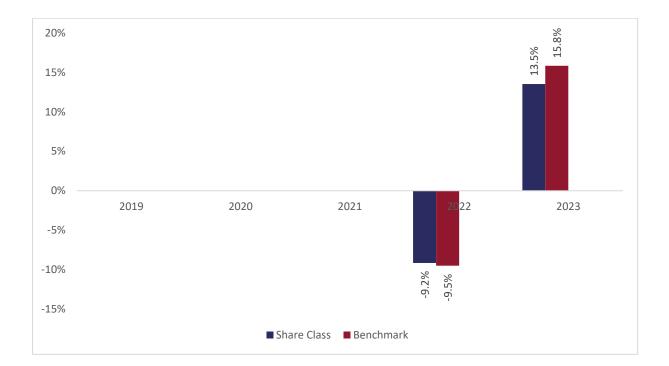

## Past performance chart

## New Capital Dynamic European Equity Fund - USD Hedged A Acc (IE00BJYJDJ52)

This document was published on 31-01-2024

Past performance is not a reliable indicator of future performance. Markets could develop very differently in the future. It can help you to assess how the fund has been managed in the past.

This chart shows the fund's performance as the percentage loss or gain per years over the last 2 years against its benchmark. It can help you to assess how the fund has been managed in the past and compare it to its benchmark.

Performance is shown after deduction of ongoing charges. Any entry or exit charges are excluded from the calculation.

The base curency of the subfund is EUR. Past performance has been calculated in USD.

The sub-fund was launched on 15-11-2011. This share class was launched on 21-05-2021.