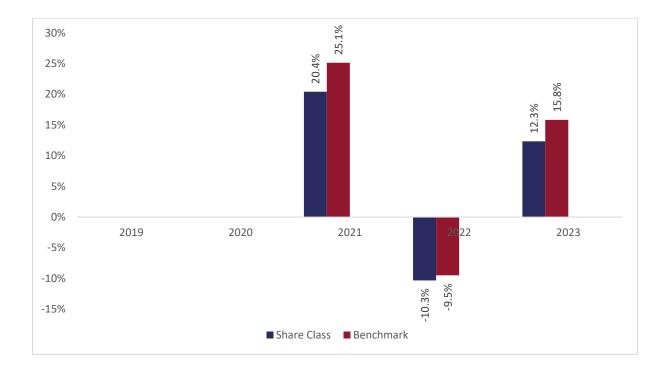

## Past performance chart

## New Capital Dynamic European Equity Fund - USD Hedged N Acc (IE00BJYJDK67)

This document was published on 31-01-2024

Past performance is not a reliable indicator of future performance. Markets could develop very differently in the future. It can help you to assess how the fund has been managed in the past.

This chart shows the fund's performance as the percentage loss or gain per years over the last 3 years against its benchmark. It can help you to assess how the fund has been managed in the past and compare it to its benchmark.

The sub-fund was launched on 15-11-2011. This share class was launched on 02-11-2020.