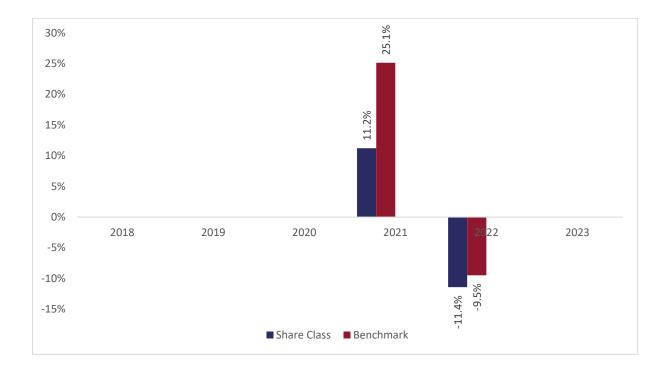

## Past performance chart

## New Capital Dynamic European Equity Fund - USD Unhedged N Acc (IE00BKDK1L45)

This document was published on 31-01-2024

Past performance is not a reliable indicator of future performance. Markets could develop very differently in the future. It can help you to assess how the fund has been managed in the past.

This chart shows the fund's performance as the percentage loss or gain per years over the last 2 years against its benchmark. It can help you to assess how the fund has been managed in the past and compare it to its benchmark.

Performance is shown after deduction of ongoing charges. Any entry or exit charges are excluded from the calculation.

The base curency of the subfund is EUR. Past performance has been calculated in USD.

The sub-fund was launched on 15-11-2011. This share class was launched on 09-07-2020.