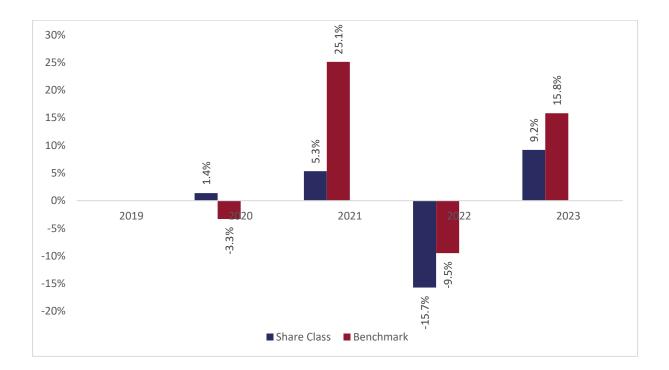

## Past performance chart

## New Capital Dynamic European Equity Fund - EUR X Acc. (IE00BDGNWH46)

This document was published on 31-01-2024

Past performance is not a reliable indicator of future performance. Markets could develop very differently in the future. It can help you to assess how the fund has been managed in the past.

This chart shows the fund's performance as the percentage loss or gain per years over the last 4 years against its benchmark. It can help you to assess how the fund has been managed in the past and compare it to its benchmark.

Performance is shown after deduction of ongoing charges. Any entry or exit charges are excluded from the calculation.

The base curency of the subfund is EUR. Past performance has been calculated in EUR.