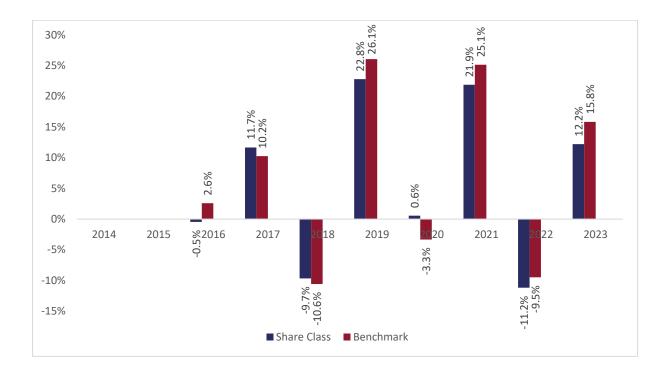

## Past performance chart

## New Capital Dynamic European Equity Fund - EUR I Acc (IE00BWSW4Z44)

This document was published on 31-01-2024

Past performance is not a reliable indicator of future performance. Markets could develop very differently in the future. It can help you to assess how the fund has been managed in the past.

This chart shows the fund's performance as the percentage loss or gain per years over the last 8 years against its benchmark. It can help you to assess how the fund has been managed in the past and compare it to its benchmark.