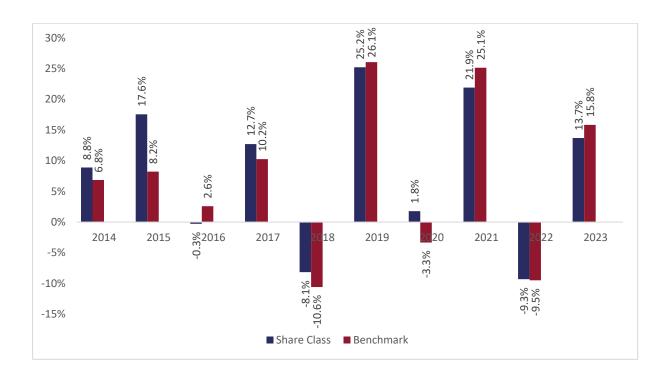

## Past performance chart

New Capital Dynamic European Equity Fund A sub-fund of New Capital UCITS Fund Plc New Capital Dynamic European Equity Fund - USD Hedged O Inc (IE00B52Q4X11)

This document was published on 31-01-2024

Past performance is not a reliable indicator of future performance. Markets could develop very differently in the future. It can help you to assess how the fund has been managed in the past.

This chart shows the fund's performance as the percentage loss or gain per years over the last 10 years against its benchmark. It can help you to assess how the fund has been managed in the past and compare it to its benchmark.

Performance is shown after deduction of ongoing charges. Any entry or exit charges are excluded from the calculation.

The base curency of the subfund is EUR. Past performance has been calculated in USD.