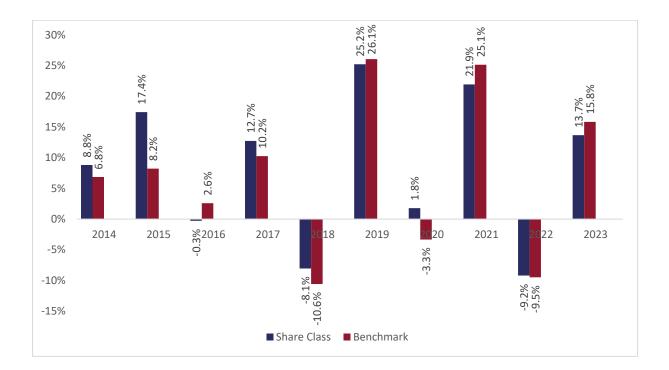

## Past performance chart

## New Capital Dynamic European Equity Fund - USD Hedged O Acc (IE00BG6MV538)

This document was published on 31-01-2024

Past performance is not a reliable indicator of future performance. Markets could develop very differently in the future. It can help you to assess how the fund has been managed in the past.

This chart shows the fund's performance as the percentage loss or gain per years over the last 10 years against its benchmark.

It can help you to assess how the fund has been managed in the past and compare it to its benchmark.

Performance is shown after deduction of ongoing charges. Any entry or exit charges are excluded from the calculation.

The base curency of the subfund is EUR. Past performance has been calculated in USD.

The sub-fund was launched on 15-11-2011. This share class was launched on 11-12-2013.