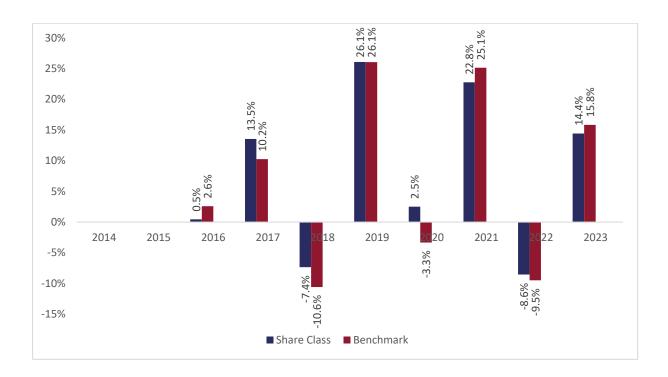

## Past performance chart

Past performance is not a reliable indicator of future performance. Markets could develop very differently in the future. It can help you to assess how the fund has been managed in the past.

This chart shows the fund's performance as the percentage loss or gain per years over the last 8 years against its benchmark. It can help you to assess how the fund has been managed in the past and compare it to its benchmark.

Performance is shown after deduction of ongoing charges. Any entry or exit charges are excluded from the calculation.

The base curency of the subfund is EUR. Past performance has been calculated in USD.

The sub-fund was launched on 15-11-2011. This share class was launched on 03-09-2015.