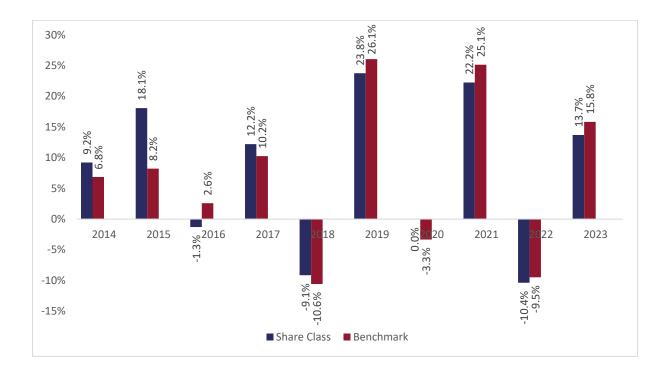

## Past performance chart

## New Capital Dynamic European Equity Fund - GBP Hedged Inc (IE00B5305J50)

This document was published on 31-01-2024

Past performance is not a reliable indicator of future performance. Markets could develop very differently in the future. It can help you to assess how the fund has been managed in the past.

This chart shows the fund's performance as the percentage loss or gain per years over the last 10 years against its benchmark.

It can help you to assess how the fund has been managed in the past and compare it to its benchmark.

Performance is shown after deduction of ongoing charges. Any entry or exit charges are excluded from the calculation.

The base curency of the subfund is EUR. Past performance has been calculated in GBP.