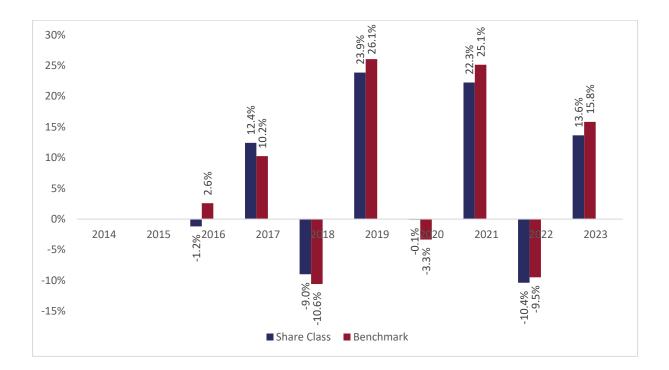

## Past performance chart

## New Capital Dynamic European Equity Fund - GBP Hedged Acc (IE00BWSW4Y37)

This document was published on 31-01-2024

Past performance is not a reliable indicator of future performance. Markets could develop very differently in the future. It can help you to assess how the fund has been managed in the past.

This chart shows the fund's performance as the percentage loss or gain per years over the last 8 years against its benchmark. It can help you to assess how the fund has been managed in the past and compare it to its benchmark.

Performance is shown after deduction of ongoing charges. Any entry or exit charges are excluded from the calculation.

The base curency of the subfund is EUR. Past performance has been calculated in GBP.

The sub-fund was launched on 15-11-2011. This share class was launched on 03-09-2015.