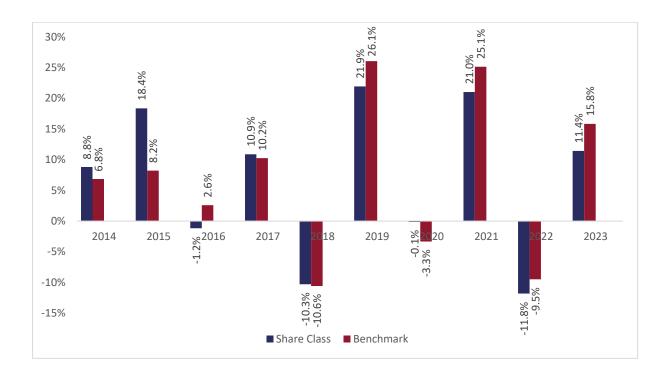

## Past performance chart

## New Capital Dynamic European Equity Fund - EUR O Inc (IE00B4KNLX68)

This document was published on 31-01-2024

Past performance is not a reliable indicator of future performance. Markets could develop very differently in the future. It can help you to assess how the fund has been managed in the past.

This chart shows the fund's performance as the percentage loss or gain per years over the last 10 years against its benchmark.

It can help you to assess how the fund has been managed in the past and compare it to its benchmark.

Performance is shown after deduction of ongoing charges. Any entry or exit charges are excluded from the calculation.

Past performance has been calculated in EUR.

The sub-fund was launched on 15-11-2011. This share class was launched on 15-11-2011.