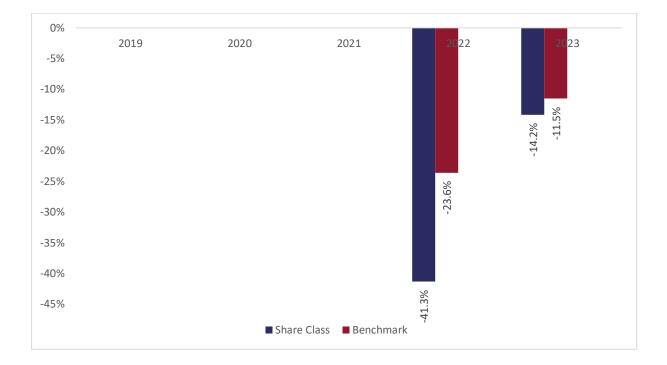

## Past performance chart

New Capital China Equity Fund

A sub-fund of New Capital UCITS Fund Plc

## New Capital China Equity Fund - USD A Acc (IE00BMXC9G52)

This document was published on 31-01-2024

Past performance is not a reliable indicator of future performance. Markets could develop very differently in the future. It can help you to assess how the fund has been managed in the past.

This chart shows the fund's performance as the percentage loss or gain per years over the last 2 years against its benchmark. It can help you to assess how the fund has been managed in the past and compare it to its benchmark.

Performance is shown after deduction of ongoing charges. Any entry or exit charges are excluded from the calculation.

The base curency of the subfund is USD. Past performance has been calculated in USD.

The sub-fund was launched on 20-08-2012. This share class was launched on 07-07-2021.