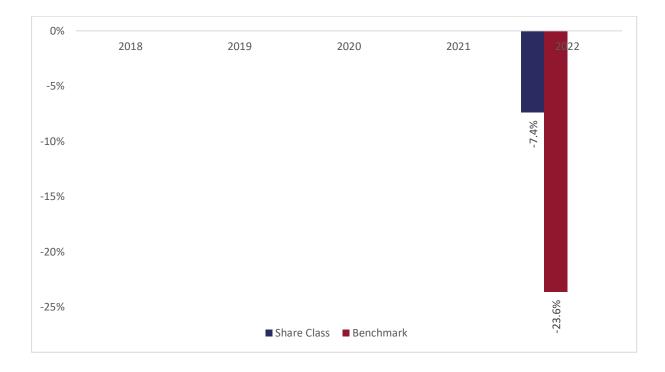

## Past performance chart

New Capital China Equity Fund

A sub-fund of New Capital UCITS Fund Plc

## New Capital China Equity Fund - USD D Acc (IE00BKLJQV87)

This document was published on 31-07-2023

Past performance is not a reliable indicator of future performance. Markets could develop very differently in the future. It can help you to assess how the fund has been managed in the past.

This chart shows the fund's performance as the percentage loss or gain per years over the last 1 years against its benchmark. It can help you to assess how the fund has been managed in the past and compare it to its benchmark.

Performance is shown after deduction of ongoing charges. Any entry or exit charges are excluded from the calculation.

The base curency of the subfund is USD. Past performance has been calculated in USD.