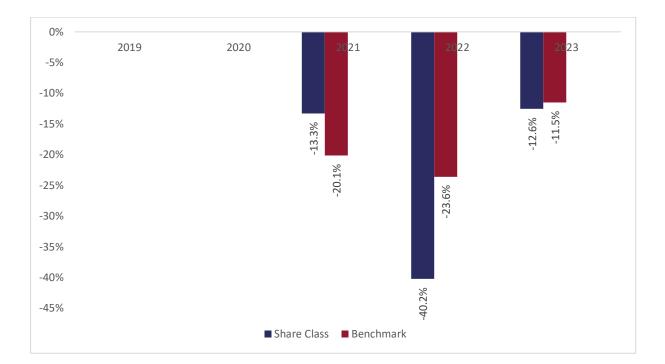

## Past performance chart

## New Capital China Equity Fund - USD X Acc (IE00BDGNWL81)

This document was published on 31-01-2024

Past performance is not a reliable indicator of future performance. Markets could develop very differently in the future. It can help you to assess how the fund has been managed in the past.

This chart shows the fund's performance as the percentage loss or gain per years over the last 3 years against its benchmark. It can help you to assess how the fund has been managed in the past and compare it to its benchmark.

Performance is shown after deduction of ongoing charges. Any entry or exit charges are excluded from the calculation.

The base curency of the subfund is USD. Past performance has been calculated in USD.

The sub-fund was launched on 20-08-2012. This share class was launched on 31-08-2020.