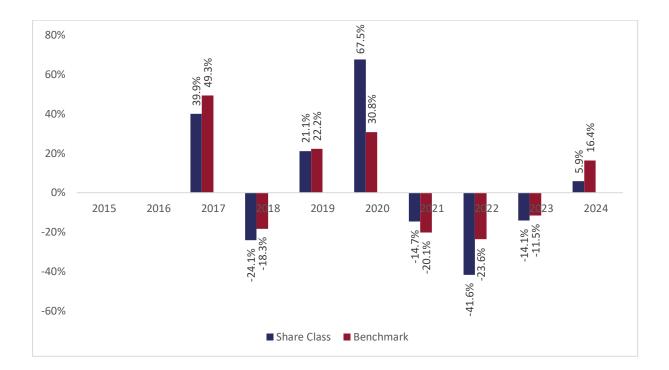

## Past performance chart

## New Capital China Equity Fund - GBP Hedged Inc (IE00BDGNWP20)

This document was published on 31-01-2025

Past performance is not a reliable indicator of future performance. Markets could develop very differently in the future. It can help you to assess how the fund has been managed in the past.

This chart shows the fund's performance as the percentage loss or gain per years over the last 8 years against its benchmark. It can help you to assess how the fund has been managed in the past and compare it to its benchmark.

Performance is shown after deduction of ongoing charges. Any entry or exit charges are excluded from the calculation.

The base curency of the subfund is USD. Past performance has been calculated in GBP.

The sub-fund was launched on 20-08-2012. This share class was launched on 10-07-2016.