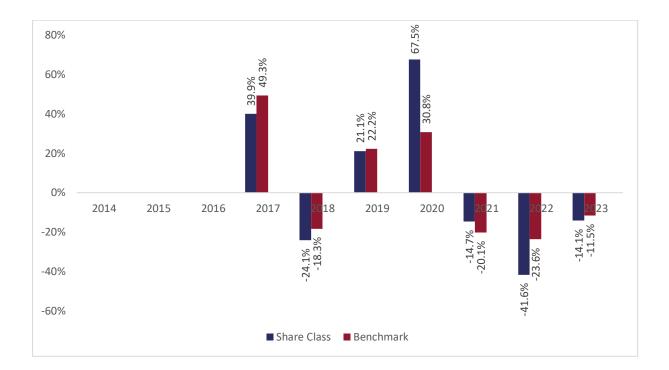

## Past performance chart

## New Capital China Equity Fund - GBP Hedged Inc (IE00BDGNWP20)

This document was published on 31-01-2024

Past performance is not a reliable indicator of future performance. Markets could develop very differently in the future. It can help you to assess how the fund has been managed in the past.

This chart shows the fund's performance as the percentage loss or gain per years over the last 7 years against its benchmark. It can help you to assess how the fund has been managed in the past and compare it to its benchmark.

Performance is shown after deduction of ongoing charges. Any entry or exit charges are excluded from the calculation.

The base curency of the subfund is USD. Past performance has been calculated in GBP.

The sub-fund was launched on 20-08-2012. This share class was launched on 10-07-2016.