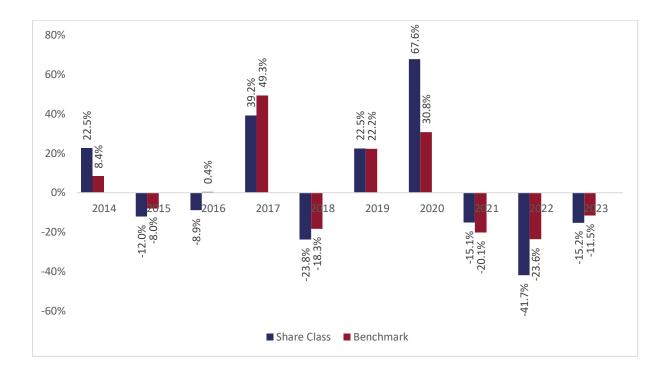

## Past performance chart

## New Capital China Equity Fund - HKD Hedged O Acc (IE00B84P7T43)

This document was published on 31-01-2024

Past performance is not a reliable indicator of future performance. Markets could develop very differently in the future. It can help you to assess how the fund has been managed in the past.

This chart shows the fund's performance as the percentage loss or gain per years over the last 10 years against its benchmark.

It can help you to assess how the fund has been managed in the past and compare it to its benchmark.

Performance is shown after deduction of ongoing charges. Any entry or exit charges are excluded from the calculation.

The base curency of the subfund is USD. Past performance has been calculated in HKD.

The sub-fund was launched on 20-08-2012. This share class was launched on 21-09-2012.