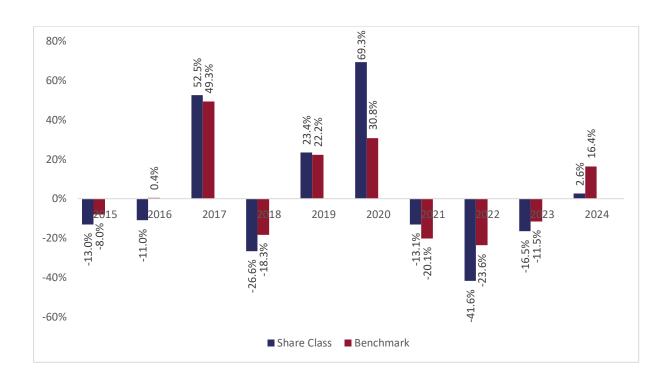

This chart shows the fund's performance as the percentage loss or gain per years over the last 10 years against its benchmark. It can help you to assess how the fund has been managed in the past and compare it to its benchmark.