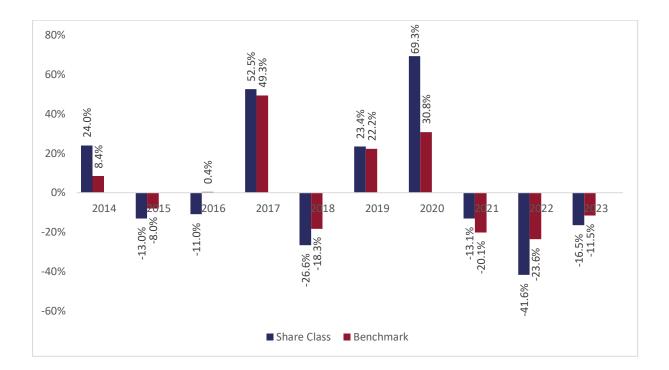

## Past performance chart

## New Capital China Equity Fund - CNH O Acc (IE00B8C3BZ44)

This document was published on 31-01-2024

Past performance is not a reliable indicator of future performance. Markets could develop very differently in the future. It can help you to assess how the fund has been managed in the past.

This chart shows the fund's performance as the percentage loss or gain per years over the last 10 years against its benchmark.

It can help you to assess how the fund has been managed in the past and compare it to its benchmark.

Performance is shown after deduction of ongoing charges. Any entry or exit charges are excluded from the calculation.

The base curency of the subfund is USD. Past performance has been calculated in CNH.