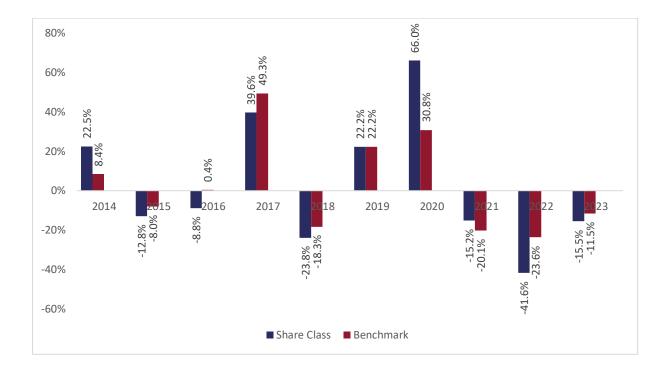

## Past performance chart

## New Capital China Equity Fund - SGD Hedged O Acc (IE00B7YC5D83)

This document was published on 31-01-2024

Past performance is not a reliable indicator of future performance. Markets could develop very differently in the future. It can help you to assess how the fund has been managed in the past.

This chart shows the fund's performance as the percentage loss or gain per years over the last 10 years against its benchmark.

It can help you to assess how the fund has been managed in the past and compare it to its benchmark.

Performance is shown after deduction of ongoing charges. Any entry or exit charges are excluded from the calculation.

The base curency of the subfund is USD. Past performance has been calculated in SGD.

The sub-fund was launched on 20-08-2012. This share class was launched on 20-09-2012.