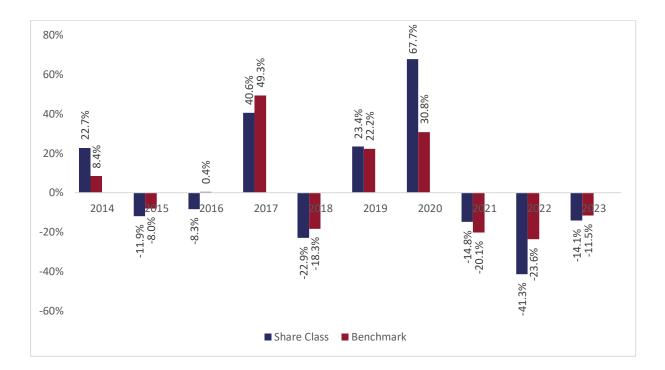

## Past performance chart

## New Capital China Equity Fund - USD O Acc (IE00B7TWVK27)

This document was published on 31-01-2024

Past performance is not a reliable indicator of future performance. Markets could develop very differently in the future. It can help you to assess how the fund has been managed in the past.

This chart shows the fund's performance as the percentage loss or gain per years over the last 10 years against its benchmark.

It can help you to assess how the fund has been managed in the past and compare it to its benchmark.

Performance is shown after deduction of ongoing charges. Any entry or exit charges are excluded from the calculation.

The base curency of the subfund is USD. Past performance has been calculated in USD.