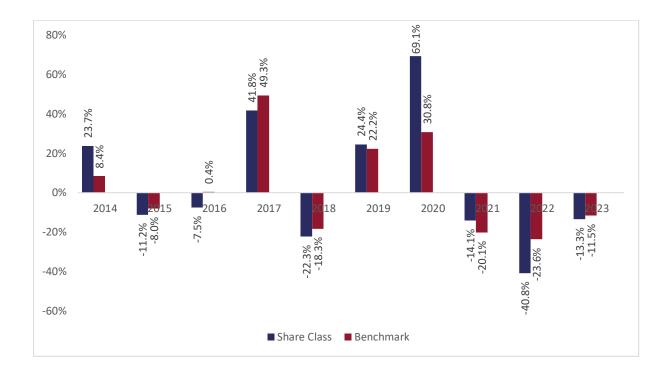

## Past performance chart

## New Capital China Equity Fund - USD I Acc (IE00B8BP6F62)

This document was published on 31-01-2024

Past performance is not a reliable indicator of future performance. Markets could develop very differently in the future. It can help you to assess how the fund has been managed in the past.

This chart shows the fund's performance as the percentage loss or gain per years over the last 10 years against its benchmark.

It can help you to assess how the fund has been managed in the past and compare it to its benchmark.

Performance is shown after deduction of ongoing charges. Any entry or exit charges are excluded from the calculation.

The base curency of the subfund is USD. Past performance has been calculated in USD.