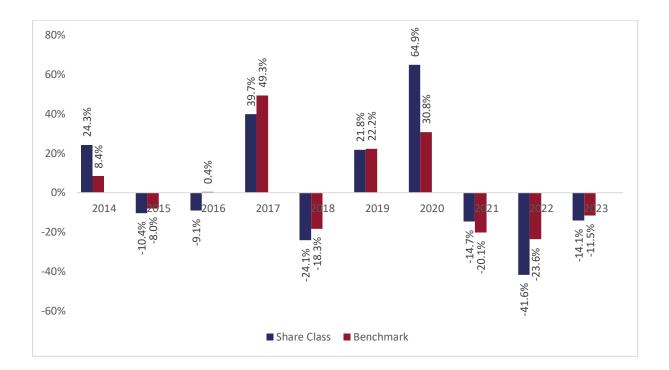

## Past performance chart

## New Capital China Equity Fund - GBP Hedged Acc (IE00B4M8JG83)

This document was published on 31-01-2024

Past performance is not a reliable indicator of future performance. Markets could develop very differently in the future. It can help you to assess how the fund has been managed in the past.

This chart shows the fund's performance as the percentage loss or gain per years over the last 10 years against its benchmark.

It can help you to assess how the fund has been managed in the past and compare it to its benchmark.

Performance is shown after deduction of ongoing charges. Any entry or exit charges are excluded from the calculation.

The base curency of the subfund is USD. Past performance has been calculated in GBP.

The sub-fund was launched on 20-08-2012. This share class was launched on 20-08-2012.