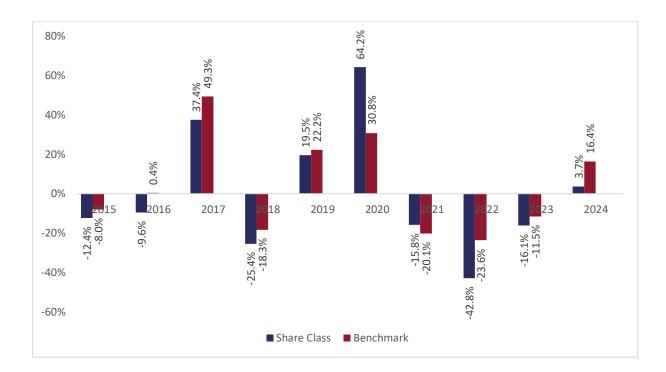

## Past performance chart

## New Capital China Equity Fund - EUR Hedged O Acc (IE00B8BNR915)

This document was published on 31-01-2025

Past performance is not a reliable indicator of future performance. Markets could develop very differently in the future. It can help you to assess how the fund has been managed in the past.

This chart shows the fund's performance as the percentage loss or gain per years over the last 10 years against its benchmark.

It can help you to assess how the fund has been managed in the past and compare it to its benchmark.

Performance is shown after deduction of ongoing charges. Any entry or exit charges are excluded from the calculation.

Past performance has been calculated in EUR.

The sub-fund was launched on 20-08-2012. This share class was launched on 20-08-2012.