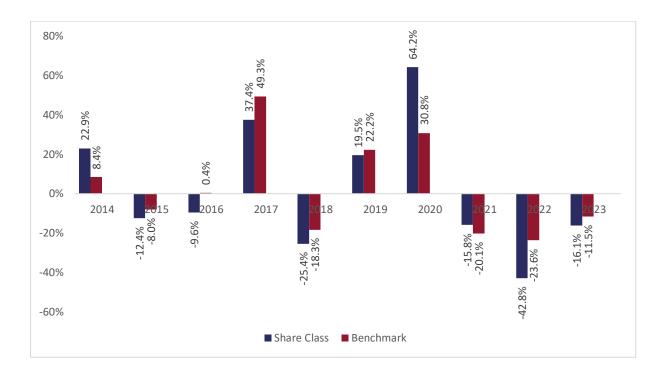

## Past performance chart

## New Capital China Equity Fund - EUR Hedged O Acc (IE00B8BNR915)

This document was published on 31-01-2024

Past performance is not a reliable indicator of future performance. Markets could develop very differently in the future. It can help you to assess how the fund has been managed in the past.

This chart shows the fund's performance as the percentage loss or gain per years over the last 10 years against its benchmark.

It can help you to assess how the fund has been managed in the past and compare it to its benchmark.

Performance is shown after deduction of ongoing charges. Any entry or exit charges are excluded from the calculation.

Past performance has been calculated in EUR.

The sub-fund was launched on 20-08-2012. This share class was launched on 20-08-2012.