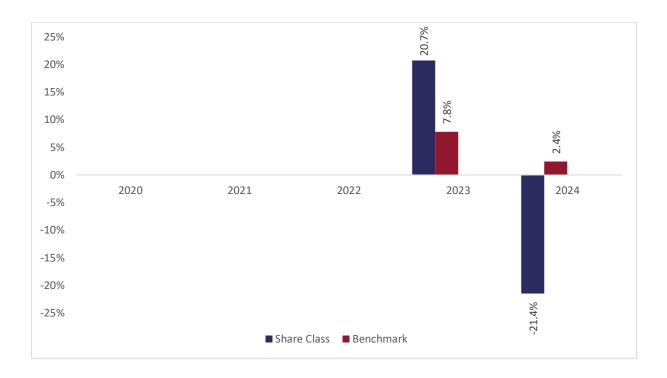

## Past performance chart

New Capital Wealthy Nations Bond Fund A sub-fund of New Capital UCITS Fund Plc New Capital Wealthy Nations Bond Fund - H(BRL) Acc (IE000A96UIT9)

This document was published on 31-01-2025

Past performance is not a reliable indicator of future performance. Markets could develop very differently in the future. It can help you to assess how the fund has been managed in the past.

This chart shows the fund's performance as the percentage loss or gain per years over the last 2 years against its benchmark. It can help you to assess how the fund has been managed in the past and compare it to its benchmark.

Performance is shown after deduction of ongoing charges. Any entry or exit charges are excluded from the calculation.

The base curency of the subfund is USD. Past performance has been calculated in USD.

The sub-fund was launched on 18-09-2009. This share class was launched on 11.01.2022.