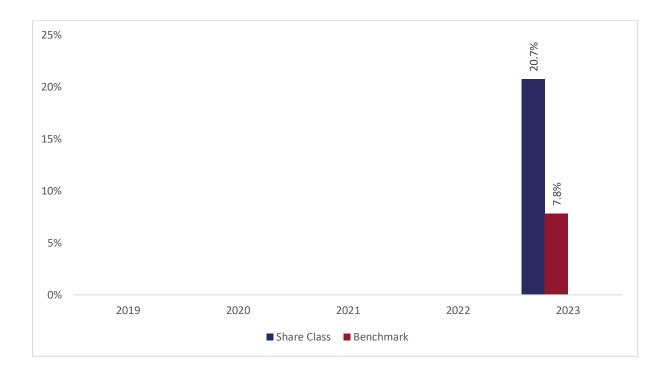

## Past performance chart

## New Capital Wealthy Nations Bond Fund - H(BRL) Acc (IE000A96UIT9)

This document was published on 31-01-2024

Past performance is not a reliable indicator of future performance. Markets could develop very differently in the future. It can help you to assess how the fund has been managed in the past.

This chart shows the fund's performance as the percentage loss or gain per years over the last 1 years against its benchmark.

It can help you to assess how the fund has been managed in the past and compare it to its benchmark.

Performance is shown after deduction of ongoing charges. Any entry or exit charges are excluded from the calculation.

The base curency of the subfund is USD. Past performance has been calculated in USD.

The sub-fund was launched on 18-09-2009. This share class was launched on 11.01.2022.