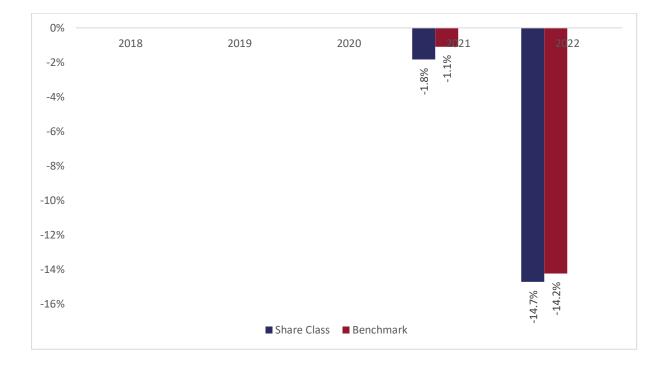

## Past performance chart

New Capital Wealthy Nations Bond Fund A sub-fund of New Capital UCITS Fund Plc New Capital Wealthy Nations Bond Fund - USD D Acc (IE00BKLJQN04)

This document was published on 31-07-2023

Past performance is not a reliable indicator of future performance. Markets could develop very differently in the future. It can help you to assess how the fund has been managed in the past.

This chart shows the fund's performance as the percentage loss or gain per years over the last 2 years against its benchmark. It can help you to assess how the fund has been managed in the past and compare it to its benchmark.

Performance is shown after deduction of ongoing charges. Any entry or exit charges are excluded from the calculation.

The base curency of the subfund is USD. Past performance has been calculated in USD.