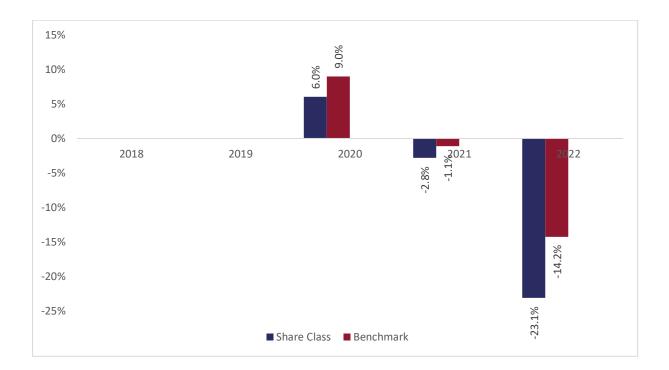

## Past performance chart

## New Capital Wealthy Nations Bond Fund - EUR D Acc (IE00BKLJQP28)

This document was published on 31-07-2023

Past performance is not a reliable indicator of future performance. Markets could develop very differently in the future. It can help you to assess how the fund has been managed in the past.

This chart shows the fund's performance as the percentage loss or gain per years over the last 3 years against its benchmark. It can help you to assess how the fund has been managed in the past and compare it to its benchmark.

Performance is shown after deduction of ongoing charges. Any entry or exit charges are excluded from the calculation.

The base curency of the subfund is USD. Past performance has been calculated in EUR.

The sub-fund was launched on 18-09-2009. This share class was launched on 16-12-2019.